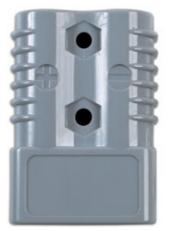

## **Power Connectors Anderson Type Plug 175A 1pc**

Power connectors are used to connect large cables which use high currents. Power connectors are used a quick form of connecting and disconnecting cables safetly and quickly. There is no male or female connectors. Two connectors are used to create a connection, use the power connectors in reverse and click together. Used on commercial vehicles, jump leads forklifts, cars, caravans, boats, race cars etc.3 types available, 50amp (30086), 175amp & 350amp (30088).

## **Additional Information**

- · Grey Anderson Type Plug.
- Suitable for cables up to 60mm<sup>2</sup>.
- Comes complete with 2 terminals.
- Please use our Laser Tools Part No 6615 & 6922 to crimp terminal lugs on to cable.
- · Supplied in a blister.