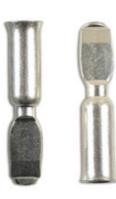

## **Additional Information**

- · Grey Anderson Type Plug.
- Suitable for cables up to 60mm<sup>2</sup>.
- Comes complete with 2 terminals.
- Please use our Laser Tools Part No 6615 & 6922 to crimp terminal lugs on to cable.
- · Supplied in a blister.